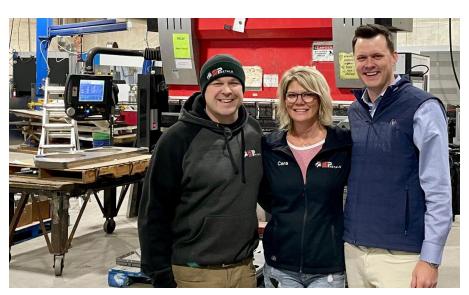

#### **GENERATION GROWTH CAPITAL ACQUIRES BP METALS - OCTOBER 25TH, 2023**

In 2008, Blake Pendzimas purchased a struggling sheet metal fabricator for less than the price of a used car. The business came with no employees, one piece of equipment and generated \$160,000 in sales in the first year. By 2023, however, it had grown to 35 employees and eight figures in revenue.

Like many business owners, Pendzimas was so wrapped up in dayto-day operations that he hadn't thought much about selling until he realized what the business might be worth. Then he started dreaming. He wanted to spend more time with his partner, Cara Knapp, who helped manage the company. He also wanted the flexibility to take more vacations and work on his own terms.

#### **SHOP PROFILE**

BP Metals was acquired by Generation Growth Capital in October, 2023.

building a portfolio of complementary metal fabricators. They also negotiated part ownership in the private equity fund, which was a win-win for both parties.

"Whatever decision we made, we wanted it to be in the best interest of our employees and customers," Knapp said. "Generation Growth Capital is fully equipped to lead BP Metals toward the next stage of growth and we're excited to continue to play a role in that."