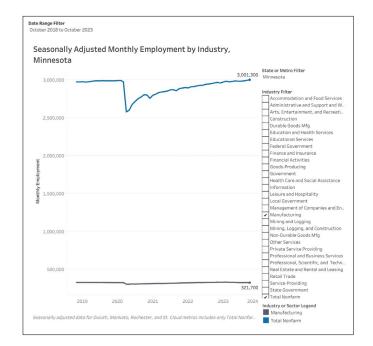

-Sean O'Neil, Director of Economic Development and Research with the Minnesota Chamber of Commerce.

Data from the Minnesota Department of Employment and Economic Development (DEED) shows trends in overall employment throughout the state vs. in the manufacturing industry alone over the past few years. (Source: DEED 2023)

The largest dip in recent history was during the pandemic, which has had a lasting effect on employment. In April 2020, the Minnesota economy lost over 360,000 jobs in a single month, according to data from the Minnesota Department of Employment and Economic Development (DEED). This marked the single-worst over-the-year (OTY) job loss since DEED started collecting monthly

data on employment.

By the third quarter of 2023, O'Neil said, Minnesota had finally recovered all of the jobs that were lost in the 2020 pandemic. In addition, there's been an increase in labor force participation rate and continued wage gains in the workforce.

The Bureau of Labor Statistics also found that between April and November 2023, the industry lost 12,000 jobs overall