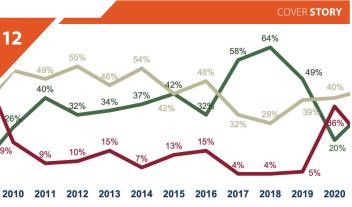

## **A STORY OF**

Experts weigh in on what happened in 2023 and weathering what's to come in 2024

By Jaimee Barnhart

*"Industries [like* manufacturing] that are more exposed to national and global markets, that are more sensitive to rising interest rates, they've been feeling those impacts more recently."

-Sean O'Neil, Director of Economic Development and Research with the Minnesota Chamber of Commerce.

Data from the Minnesota Department of Employment and Economic Development (DEED) shows trends in overall employment throughout the state vs. in the manufacturing industry alone over the past few years. (Source: DEED 2023)

At both the local and national level, the economy saw rain and shine in 2023, and Minnesota manufacturers have felt it all.

Last year around this time, rumors of an impending recession had many Americans feeling nervous about what was to come. But while a large group of economists predicted a possible downturn in 2023, months of strong data led some experts to push back their predictions further into 2024 or even cancel them altogether.

#### THE DATA

Industry data points to an impending downturn in 2024.

Creighton University in Omaha, Nebraska publishes a monthly survey, the Mid-America Manufacturing Index, which has become a trusted indicator of the current health of the manufacturing industry.

As of November 2023 (the most recent data at the time this article was written), Minnesota had an overall index of 43.9, as compared to 52.2 at the beginning of the year. The overall index had dropped to its lowest since June 2020, putting it in a range that indicates recessionary conditions, according to Creighton.

Plus, the survey found only 16% of respondents believe 2024 will be a year of expansion — the lowest this statistic has been since the 2008 recession.

To read a full report of the results, visit enterpriseminnesota.org.