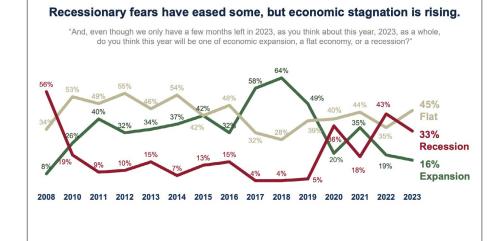

The State of Manufacturing survey also asked participants how they felt about the current state of the economy. (Source: State of Manufacturing 2023)

Plus, the survey found only 16% of respondents believe 2024 will be a year of expansion — the lowest this statistic has been since the 2008 recession.

To read a full report of the results, visit enterpriseminnesota.org.